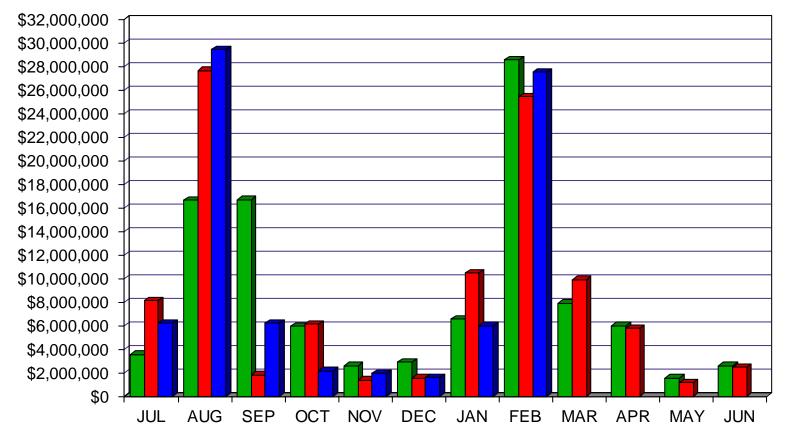

# SHAKER HEIGHTS CITY SCHOOL DISTRICT GENERAL FUND RECEIPTS

**2**2020-2021 **2**2021-2022 **2**2022-2023

February 28, 2023