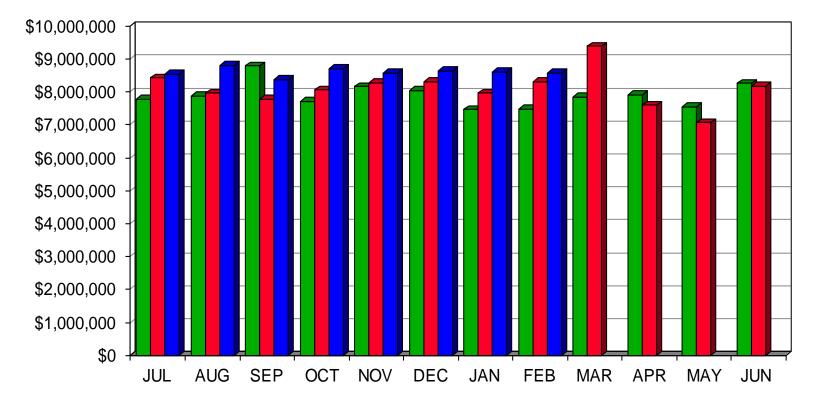

# SHAKER HEIGHTS CITY SCHOOL DISTRICT GENERAL FUND EXPENDITURES

■ 2020-2021 ■ 2021-2022 ■ 2022-2023