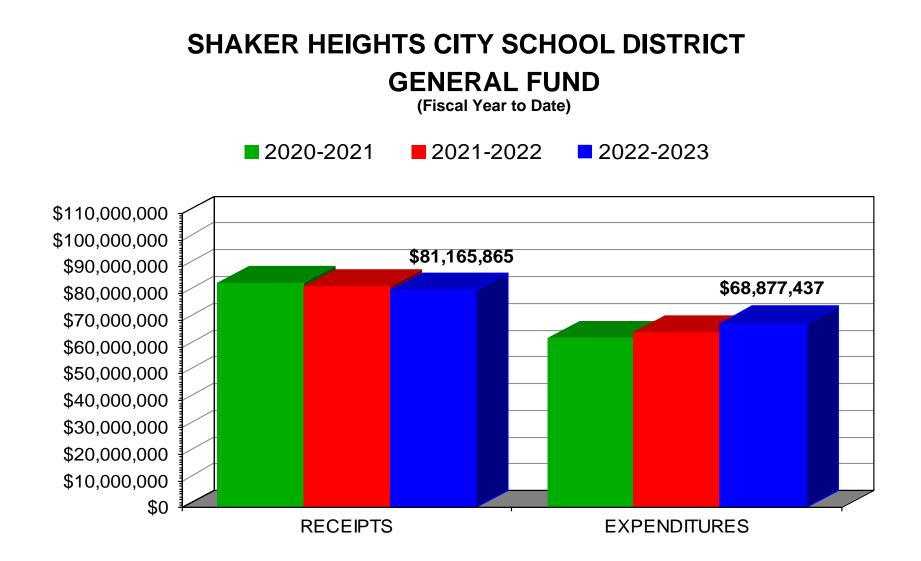

# SHAKER HEIGHTS CITY SCHOOL DISTRICT GENERAL FUND RECEIPTS

**2**2020-2021 **2**2021-2022 **2**2022-2023

February 28, 2023

### 8. Total Revenue:

- \$1.5 million or 1.9% less than prior year;
- Variance due primarily to \$0.9 million decrease in Real Estate Tax advances received in January & February this year combined with a \$0.9 million decrease in State Foundation and a \$0.3 million decrease in Other State revenues due to large "catch-up" Fair School Funding payment received in January 2022, partially offset by increases in Investment Earnings, Other Local, and Federal revenues.
- 79.9% of estimated amount received this year vs. 84.4% last year;
- \$0.6 million or 0.7% above budget for YTD, and
- \$0.5 million or 0.53% above budget (excluding timing differences) as projected through the end of the fiscal year.

# 16. Total Expenditures:

- \$3.8 million or 5.8% more than prior YTD;
- Variance due to routine cost increases including salary adjustments due to steps, combined with timing differences in some of the various expense categories;
- \$0.6 million or 0.8% above budget for YTD; but only
- \$0.4 million or 0.38% above budget as projected through the end of the fiscal year.
- Outstanding Encumbrances current month-end total of \$13.3 million, which includes \$4.0 million for Professional & Technical Services, \$1.3 million for Repairs & Maintenance, \$0.7million for utilities, \$1.7 million for out-of-district tuition, \$0.6 million for Pupil Transportation; \$2.9 million for Textbooks, Materials & Supplies; \$1.3 million for Capital Outlay; and \$0.2 million for Other Expenses, total \$0.5 million more than prior year, primarily due to timing of encumbrances and payments.
- Encumbrance variance primarily attributable to \$0.8 million increase in Professional & Technical Services; \$0.09 million increase in Repairs & Maintenance; \$0.3 million decrease in Utilities; \$0.07 million decrease in Out-of-District Tuition; \$0.2 million increase in Pupil Transportation; \$0.5 million decrease in Textbooks, Materials & Supplies; \$0.3 million increase in Other Expenses.