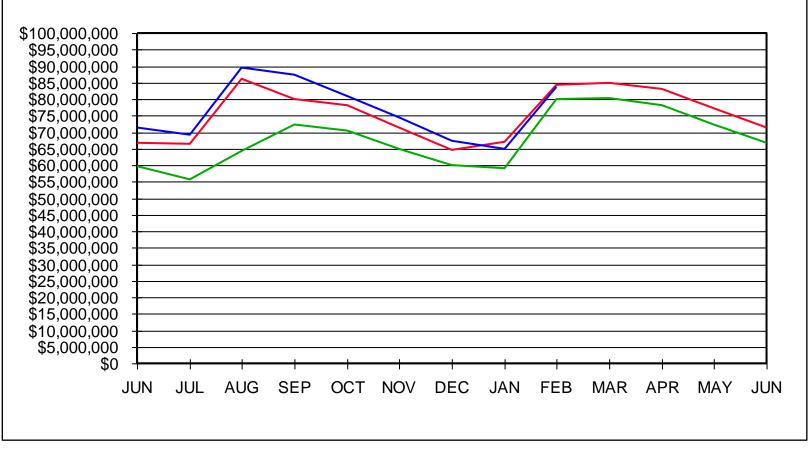

# SHAKER HEIGHTS CITY SCHOOL DISTRICT GENERAL FUND CASH BALANCE

February 28, 2023