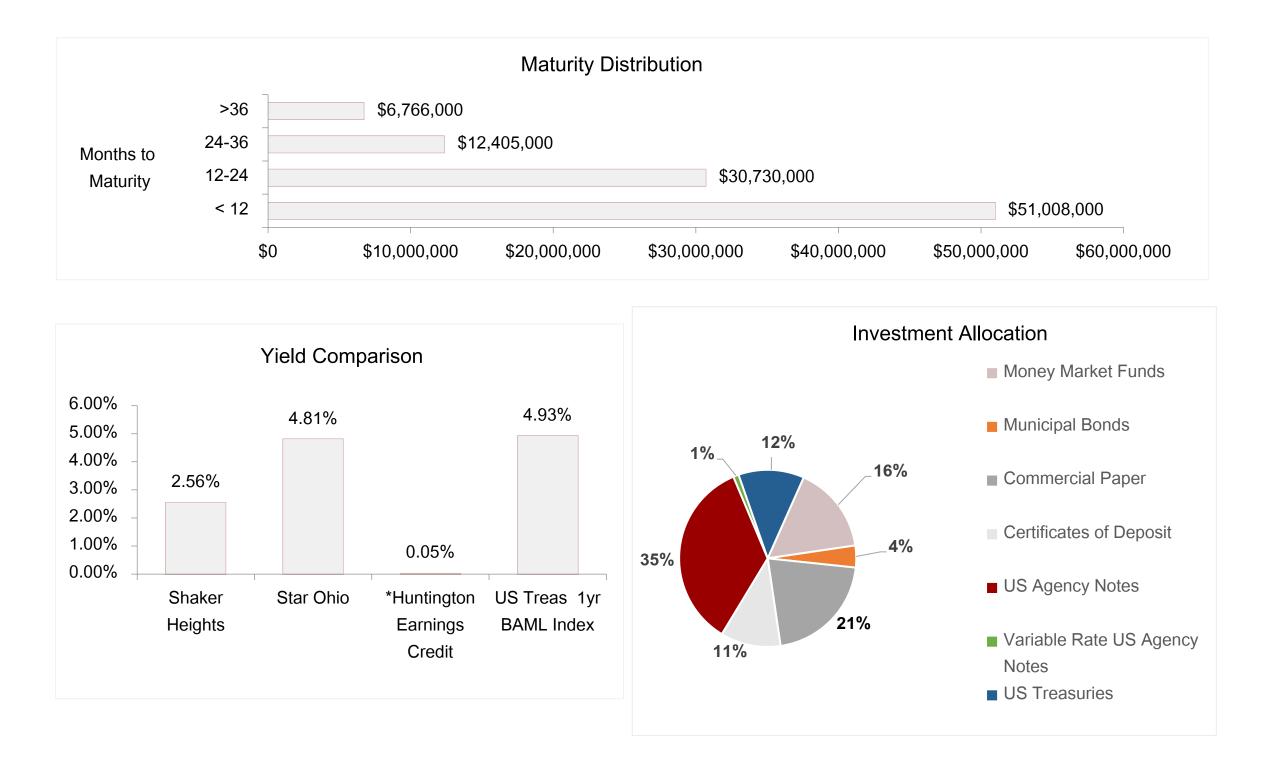

# **3. CONSOLIDATED INVESTMENT PORTFOLIO**

Monthly Investment Report

February 28, 2023

|                                 | т  | stal lavo atmonta | Averene Vield | Average  |
|---------------------------------|----|-------------------|---------------|----------|
|                                 | 10 | otal Investments  | Average field | Maturity |
| RedTree Investment Account - Op | er | ations:           |               |          |
| U.S. Government Agency Notes    | \$ | 35,828,439.15     | 1.45%         | 1.82 yrs |
| Commercial Paper                | \$ | 21,285,540.13     | 4.31%         | 0.29 yrs |
| Certificates of Deposit         | \$ | 10,875,417.75     | 2.64%         | 1.26 yrs |
| Variable Rate U.S. Agency Notes | \$ | 530,000.00        | 1.09%         | 2.93 yrs |
| U.S Treasury Notes              | \$ | 11,752,598.83     | 1.69%         | 1.19 yrs |
| Municipal Bonds                 | \$ | 4,755,961.45      | 1.35%         | 1.58 yrs |
| Money Market Fund               | \$ | 11,484.91         | 4.44%         | 1 day    |
| Total Portfolio                 | \$ | 85,039,442.21     | 2.38%         | 1.25 yrs |
| Cash                            |    |                   |               |          |
| Star Ohio - General             | \$ | 12,167,855.10     | 4.81%         | 1 day    |
| Huntington Operating            | \$ | 3,701,803.16      | 0.05%         | 1 day    |
| otal Portfolio                  |    | 100,909,100.47    | 2.56%         | 1.07 yrs |

# **Market Update**

- February saw interest rates increase as inflation metrics rose again, breaking the recent trend.
- The Federal Reserve is expected to raise rates in March and again multiple times in 2023
- Overall, the economy is on shaky footing as certain industries are starting to feel the pain of higher rates.

# **Operating Portfolio: Summary of Monthly Activity**

- February focused on liquidity positions for future withdrawal needs, average investment rates were over 5.00%
- There is ample liquidity built into the portfolio to meet any withdrawal needs.

\*Earnings credit to offset bank charges; does not pay actual interest